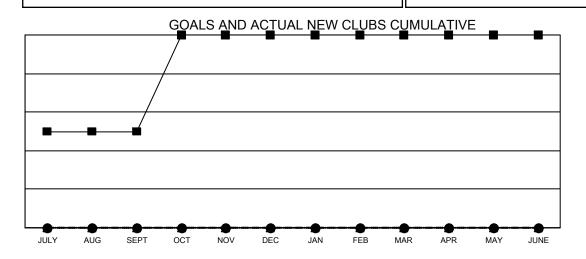

Clubs
RESULTS FOR 2021-2022

**NEW CLUBS** 

0

0

0

0

**NEW CLUB GOAL** 

0

0

- - CURRENT YEAR GOALS FOR NEW CLUBS
- ● CURRENT YEAR ACTUAL NEW CLUBS
- ▲ LAST YEAR ACTUAL NEW CLUBS