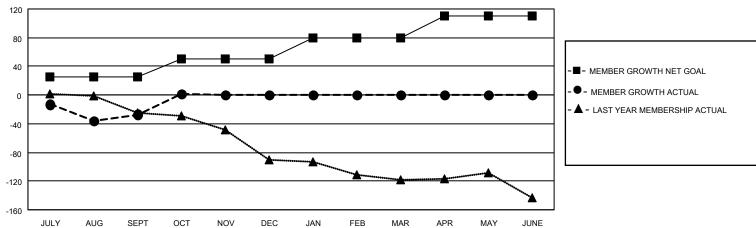

## GAT MONTHLY MEMBERSHIP PROGRESS REPORT

Multiple District 49

**DROPPED CLUBS** 

2

0

0

Results as of: 10/31/2021 LOCATION: ALASKA

|  | Members RESULTS FOR 2021-2022 |                           |                         |                             |  |  |  |  |
|--|-------------------------------|---------------------------|-------------------------|-----------------------------|--|--|--|--|
|  |                               |                           |                         |                             |  |  |  |  |
|  | QUARTER N                     | MEMBER GROWTH NET<br>GOAL | MEMBER GROWTH<br>ACTUAL | DROPPED<br>MEMBERS ACTUAL   |  |  |  |  |
|  | JULY/AUG/SEF                  | o <sub>T</sub> 25         | 74                      | (including transfers)<br>83 |  |  |  |  |
|  | OCT/NOV/DEC                   | 25                        | 41                      | 9                           |  |  |  |  |
|  | JAN/FEB/MAR                   | 30                        | 0                       | 0                           |  |  |  |  |
|  |                               | = 30                      | 0                       | 0                           |  |  |  |  |